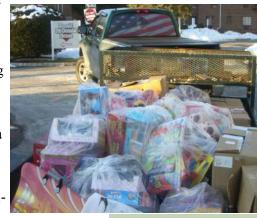

former Hansch Landscaping and collecting all of the gifts by the night of a large holiday celebration held by the elves.

**Dropping off Presents in 2009** 

Additionally, for years the elves inevitably received gifts from their family and friends that came to their holiday celebrations. Though the bottles of wine and trinkets were greatly appreciated, the elves decided to include a simple little note in their invitation to instead bring an unwrapped toy to bring a smile to a unknowing toddler's face...