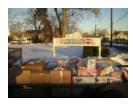

former Hansch Landscaping and collecting all of the gifts by the night of a large holiday celebration held by the elves.

**Dropping off Presents in 2009** 

Additionally, for years the elves inevitably received gifts from their family and friends that came to their holiday celebrations. Though the bottles of wine and trinkets were greatly appreciated, the elves decided to include a simple little note in their invitation to instead bring an unwrapped toy to bring a smile to a unknowing toddler's face...